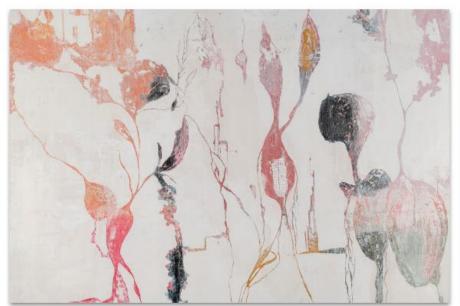

Emerging System, 2022 Sgraffito on layers of paint, pigments and plaster on fabric, attached to a wall  $400 \times 500 \text{ cm}$ 

Emerging System (detail), 2022 Sgraffito on layers of paint, pigments and plaster on fabric, attached to a wall  $400 \times 500 \text{ cm}$ 