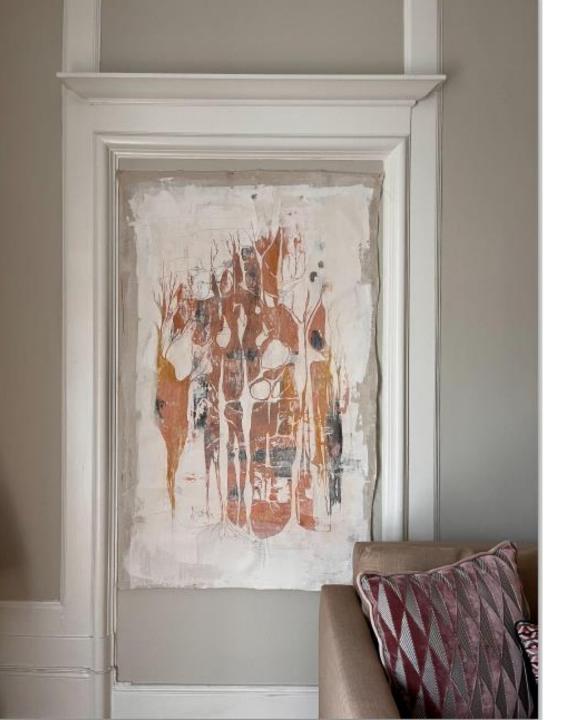

detail), 2022 Sgraffito on layers of paint, pigments and plaster on fabric, attached to a wall  $400 \times 500 \text{ cm}$ 



Symbiosis of landscape (series), 2023 Sgraffito on fabric 170 X 100 cm



Symbiosis of landscape series, 2023 Sgraffito on fabric 170 X 100 cm



Symbiosis of landscape series, 2023 Sgraffito on fabric 190 X 150 cm





Symbiosis of landscape series (detail), 2023 Sgraffito on fabric 190 X 150 cm







Untitled, 2022 Sgraffito on fabric 30 x 25 cm each



Not titled yet, 2023 Sgraffito on layers of paint, pigments and plaster on fabric 130 X 250 cm



Symbiosis of landscape series, 2023 Sgraffito on fabric 100 x 100 cm





Symbiosis of landscape series, 2024 Sgraffito on fabric 125 x 65 cm



Symbiosis of landscape series, 2024 Sgraffito on fabric 100 x 100 cm



## Short BIO

Katerin Tolkovsky is an artist and filmmaker based in Israel.

Aftergraduating the "Rubin Academy of Music and Dance" in Jerusalem, Kat studied at the "Bezalel Academy of Arts and Design Jerusalem", where she received her B.F.A degree in the Department of the Screen Arts.

Recently Kat finished her studies in the Tel-Aviv M.F.A art department of Bezalel and works as a multidisciplinary artist.

She has establishing herself as an artist in her own right, continues to make music for films and documentaries, works as a cinematographer and an editor.



Residencial installation