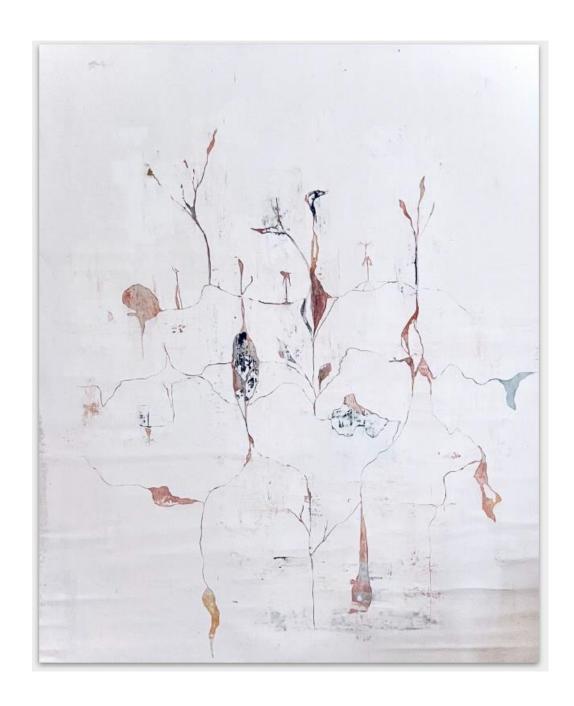

Symbiosis of landscape series (detail), 2023 Sgraffito on fabric 190 X 150 cm

Untitled, 2022 Sgraffito on fabric 30 x 25 cm each

Not titled yet, 2023 Sgraffito on layers of paint, pigments and plaster on fabric 130 X 250 cm