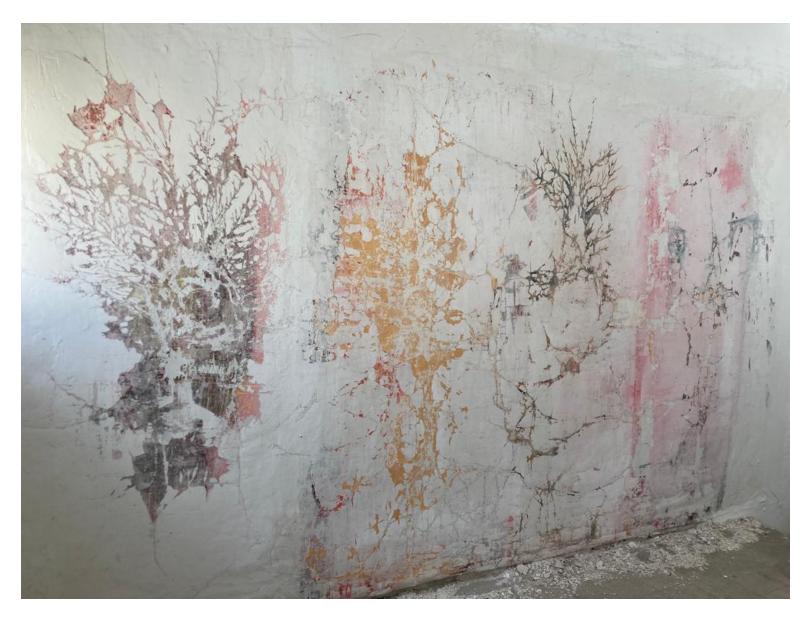

Katerin Tolkovsly

Flowers, 2021 Sgraffito on layers of paint, pigments and plaster on fabric, attached to a wall  $300 \times 400 \text{ cm}$ 

Flowers, 2021 installation view, Parterre Projects, Tel Aviv