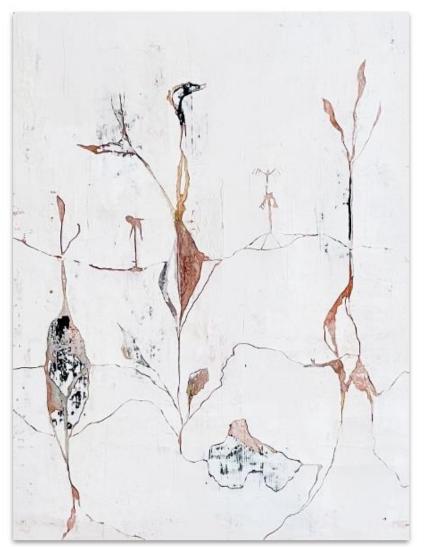

Katerin Tolkovsly

Flowers, 2021 Sgraffito on layers of paint, pigments and plaster on fabric, attached to a wall  $300 \times 400 \text{ cm}$ 

Flowers, 2021 installation view, Parterre Projects, Tel Aviv