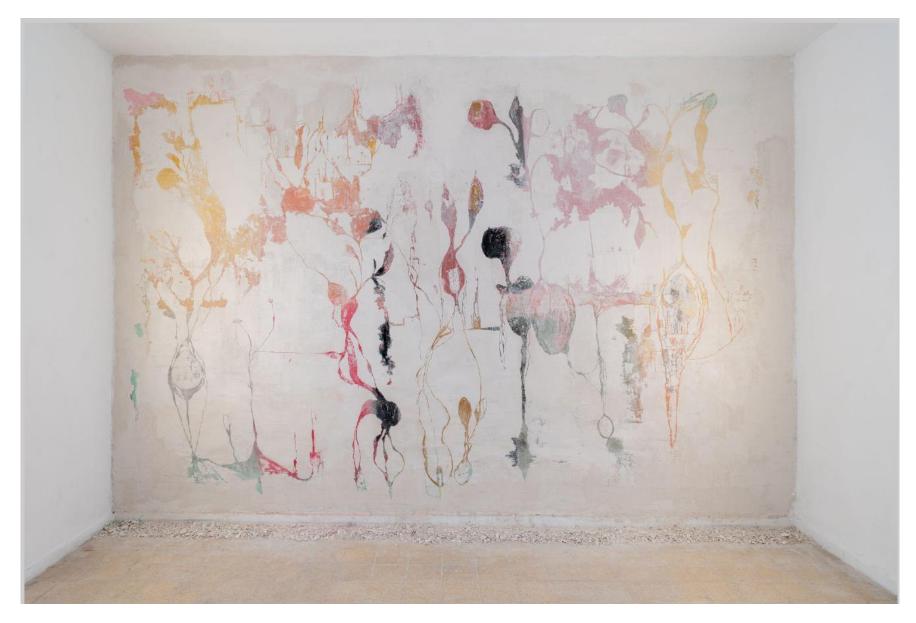

Emerging System, 2022 Sgraffito on layers of paint, pigments and plaster on fabric, attached to a wall  $400 \times 500 \text{ cm}$ 

Emerging System (detail), 2022 Sgraffito on layers of paint, pigments and plaster on fabric, attached to a wall  $400 \times 500 \text{ cm}$ 