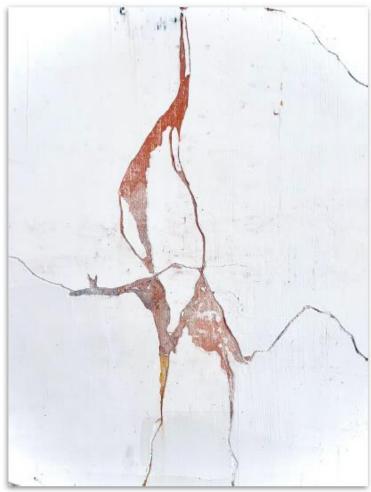

Emerging System, 2022 Sgraffito on layers of paint, pigments and plaster on fabric, attached to a wall  $400 \times 500 \text{ cm}$ 

Emerging System (detail), 2022 Sgraffito on layers of paint, pigments and plaster on fabric, attached to a wall  $400 \times 500 \text{ cm}$ 