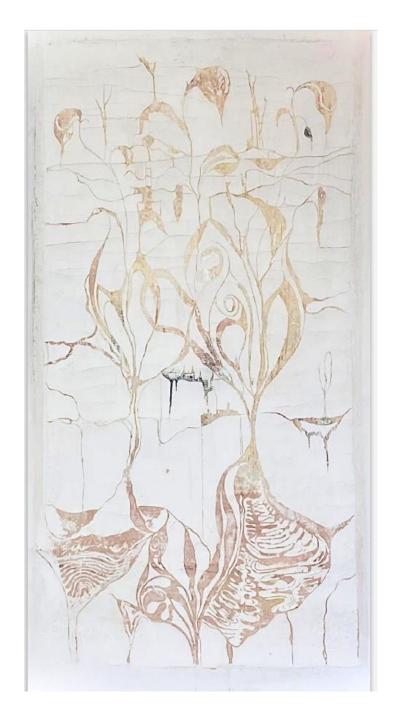

Emerging System, 2022 Sgraffito on layers of paint, pigments and plaster on fabric, attached to a wall  $400 \times 500 \text{ cm}$ 

Emerging System (detail), 2022 Sgraffito on layers of paint, pigments and plaster on fabric, attached to a wall  $400 \times 500 \text{ cm}$ 