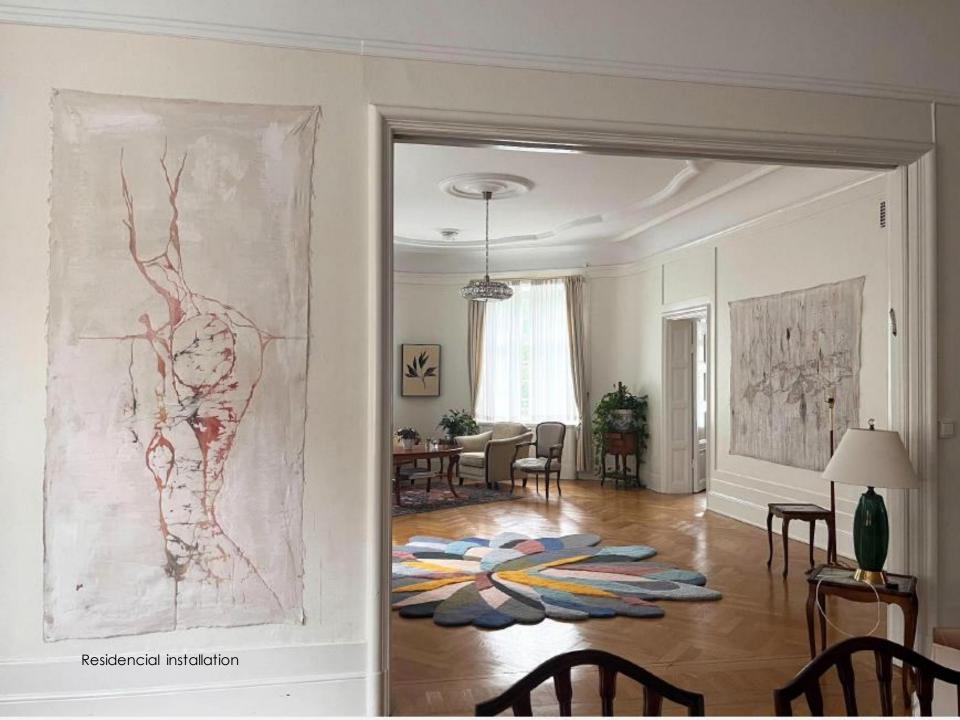

ystem, 2022 Sgraffito on layers of paint, pigments and plaster on fabric, attached to a wall  $400 \times 500 \text{ cm}$ 





Emerging System (detail), 2022 Sgraffito on layers of paint, pigments and plaster on fabric, attached to a wall  $400 \times 500 \text{ cm}$ 



Symbiosis of landscape (series), 2023 Sgraffito on fabric 170 X 100 cm



Symbiosis of landscape series, 2023 Sgraffito on fabric 170 X 100 cm



Symbiosis of landscape series, 2023 Sgraffito on fabric 190 X 150 cm





Symbiosis of landscape series (detail), 2023 Sgraffito on fabric 190 X 150 cm







Untitled, 2022 Sgraffito on fabric 30 x 25 cm each



Not titled yet, 2023 Sgraffito on layers of paint, pigments and plaster on fabric 130 X 250 cm



Symbiosis of landscape series, 2023 Sgraffito on fabric 100 x 100 cm





Symbiosis of landscape series, 2024 Sgraffito on fabric 125 x 65 cm



Symbiosis of landscape series, 2024 Sgraffito on fabric 100 x 100 cm



## Short BIO

Katerin Tolkovsky is an artist and filmmaker based in Israel.

Aftergraduating the "Rubin Academy of Music and Dance" in Jerusalem, Kat studied at the "Bezalel Academy of Arts and Design Jerusalem", where she received her B.F.A degree in the Department of the Screen Arts.

Recently Kat finished her studies in the Tel-Aviv M.F.A art department of Bezalel and works as a multidisciplinary artist.

She has establishing herself as an artist in her own right, continues to make music for films and documentaries, works as a cinematographer and an editor.



Residencial installation