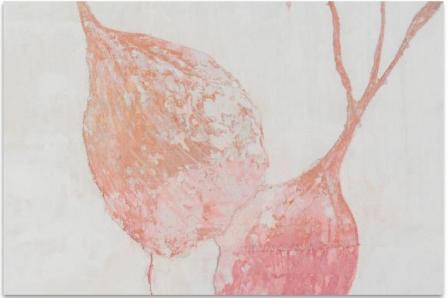

Katerin Tolkovsly

Flowers, 2021 Sgraffito on layers of paint, pigments and plaster on fabric, attached to a wall  $300 \times 400 \text{ cm}$ 

Flowers, 2021 installation view, Parterre Projects, Tel Aviv