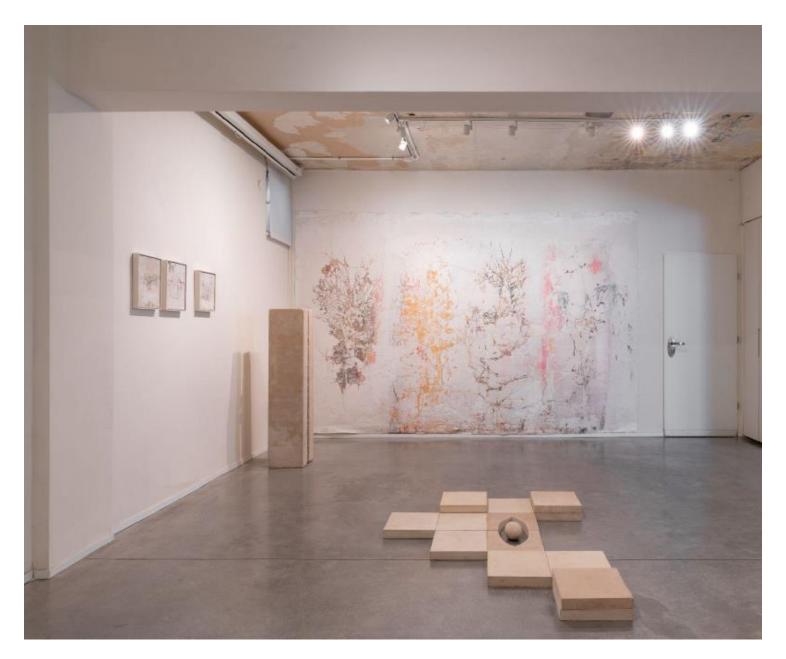

Katerin Tolkovsly



Flowers, 2021 Sgraffito on layers of paint, pigments and plaster on fabric, attached to a wall  $300 \times 400 \text{ cm}$ 



Flowers, 2021 installation view, Parterre Projects, Tel Aviv



Emerging System, 2022 Sgraffito on layers of paint, pigments and plaster on fabric, attached to a wall  $400 \times 500 \text{ cm}$ 





Emerging System (detail), 2022 Sgraffito on layers of paint, pigments and plaster on fabric, attached to a wall  $400 \times 500 \text{ cm}$ 



Symbiosis of landscape (series), 2023 Sgraffito on fabric 170 X 100 cm



Symbiosis of landscape series, 2023 Sgraffito on fabric 170 X 100 cm



Symbiosis of landscape series, 2023 Sgraffito on fabric 190 X 150 cm





Symbiosis of landscape series (detail), 2023 Sgraffito on fabric 190 X 150 cm







Untitled, 2022 Sgraffito on fabric 30 x 25 cm each



Not titled yet, 2023 Sgraffito on layers of paint, pigments and plaster on fabric 130 X 250