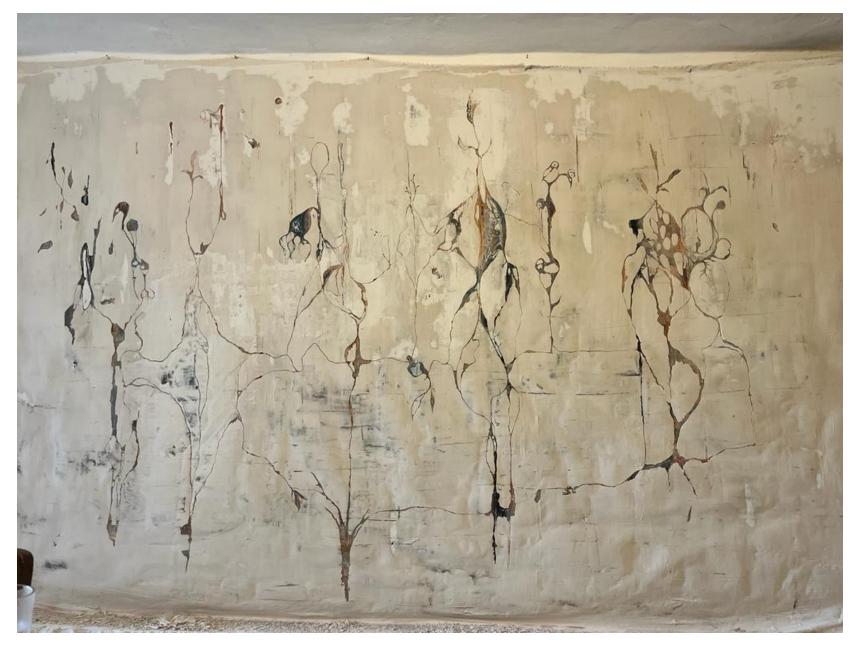

Emerging System, 2022 Sgraffito on layers of paint, pigments and plaster on fabric, attached to a wall  $400 \times 500 \text{ cm}$ 

Emerging System (detail), 2022 Sgraffito on layers of paint, pigments and plaster on fabric, attached to a wall  $400 \times 500 \text{ cm}$ 